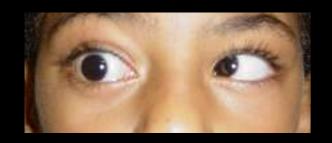

#### Did Bil LR recession 6 mm 2 months ago

- → Now she has ET 20 prism diopters that has been stable for a month
- → There is limited abduction -3 OD and -2 OS

A case of esotropia 35 PD was planned for Bil MR recession 6 mm