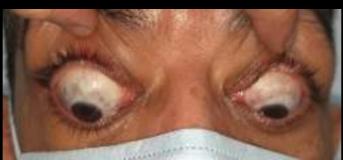

## Third Nerve Palsy

Right third n palsy Underwent left LR recession and MR resection

• 58 yo, TED.

• Right hypo 60, swollen right IR on CT.

Did Right IR recession 6 and left SR recession 7

S/P: Right IR rec 6 and left SR rec 7