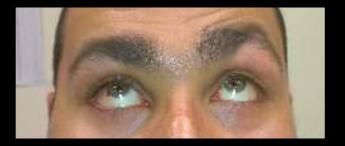

Surgeon mistakenly did a Right MR resection 6 mm, realizing the mistake intra-op, the Rt MR was placed 10 mm behind insertion

This is the picture 6 weeks post op

Ugly scar after right MR advancement