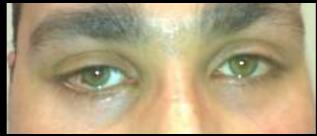

Surgeon mistakenly did a Right MR resection 6 mm, realizing the mistake intra-op, the Rt MR was placed 10 mm behind insertion

This is the picture 6 weeks post op

Ugly scar after right MR advancement