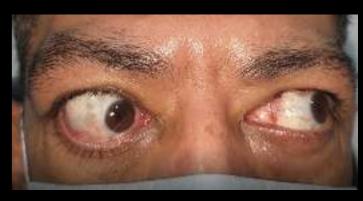

#### Did Bil LR recession 6 mm 2 months ago

- → Now she has ET 20 prism diopters that has been stable for a month
- → There is limited abduction -3 OD and -2 OS

A case of esotropia 35 PD was planned for Bil MR recession 6 mm