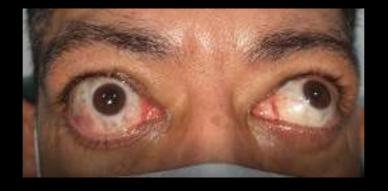

## Third Nerve Palsy

Right third n palsy Underwent left LR recession and MR resection

• 58 yo, TED.

• Right hypo 60, swollen right IR on CT.

Did Right IR recession 6 and left SR recession 7

S/P: Right IR rec 6 and left SR rec 7