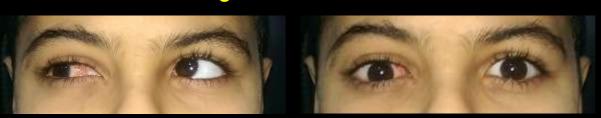

#### Did Bil LR recession 6 mm 2 months ago

- → Now she has ET 20 prism diopters that has been stable for a month
- → There is limited abduction -3 OD and -2 OS

A case of esotropia 35 PD was planned for Bil MR recession 6 mm