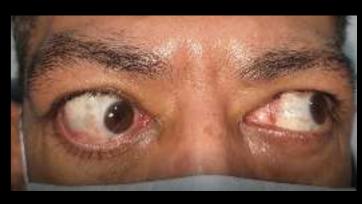

#### Did Bil LR recession 6 mm 2 months ago

- → Now she has ET 20 prism diopters that has been stable for a month
- → There is limited abduction -3 OD and -2 OS

A case of esotropia 35 PD was planned for Bil MR recession 6 mm