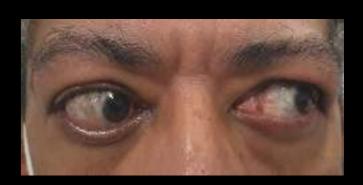

#### Did Bil LR recession 6 mm 2 months ago

- → Now she has ET 20 prism diopters that has been stable for a month
- → There is limited abduction -3 OD and -2 OS

A case of esotropia 35 PD was planned for Bil MR recession 6 mm