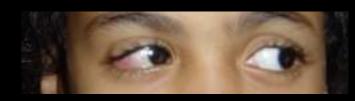

Surgeon mistakenly did a Right MR resection 6 mm, realizing the mistake intra-op, the Rt MR was placed 10 mm behind insertion

This is the picture 6 weeks post op

Ugly scar after right MR advancement