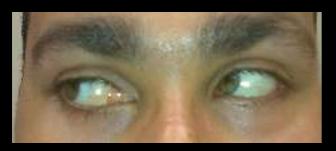

#### Did Bil LR recession 6 mm 2 months ago

- → Now she has ET 20 prism diopters that has been stable for a month
- → There is limited abduction -3 OD and -2 OS

A case of esotropia 35 PD was planned for Bil MR recession 6 mm