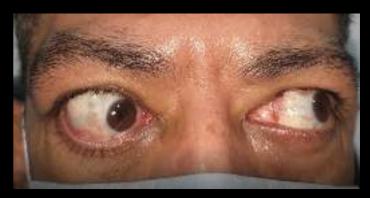

## Third Nerve Palsy

Right third n palsy Underwent left LR recession and MR resection

• 58 yo, TED.

• Right hypo 60, swollen right IR on CT.

Did Right IR recession 6 and left SR recession 7

S/P: Right IR rec 6 and left SR rec 7