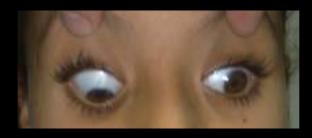

#### Did Bil LR recession 6 mm 2 months ago

- → Now she has ET 20 prism diopters that has been stable for a month
- → There is limited abduction -3 OD and -2 OS

A case of esotropia 35 PD was planned for Bil MR recession 6 mm