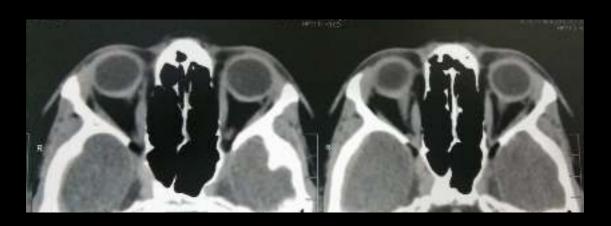

## Third Nerve Palsy

Right third n palsy Underwent left LR recession and MR resection

• 58 yo, TED.

• Right hypo 60, swollen right IR on CT.

Did Right IR recession 6 and left SR recession 7

S/P: Right IR rec 6 and left SR rec 7