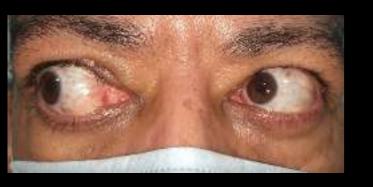

## Third Nerve Palsy

Right third n palsy Underwent left LR recession and MR resection

• 58 yo, TED.

• Right hypo 60, swollen right IR on CT.

Did Right IR recession 6 and left SR recession 7

S/P: Right IR rec 6 and left SR rec 7