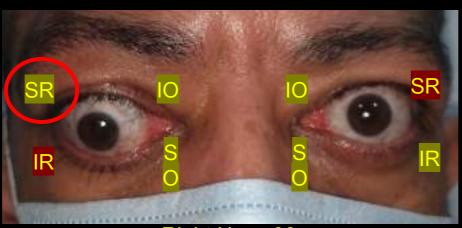

# Bilateral IO overaction after Bil MR recession

IOOA +1 IOOA +2 IOOA +3 IOOA +4