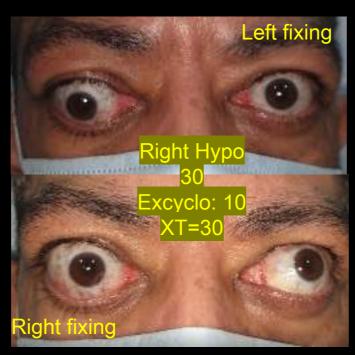

Right Hypo 14

Right Hypo 30

Right Hypo 14

Right Hypo 30 Excyclotorsion 10

Right Hypo 30

## When can you do resections in TED?

Right Hypo 14

Right Hypo 30
Excyclotorsion
10

Right Hypo 30

Right Hypo 14 Excyclotorsion 3