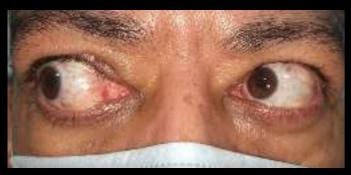

## Third Nerve Palsy

Right third n palsy Underwent left LR recession and MR resection

• 58 yo, TED.

• Right hypo 60, swollen right IR on CT.

Did Right IR recession 6 and left SR recession 7

S/P: Right IR rec 6 and left SR rec 7