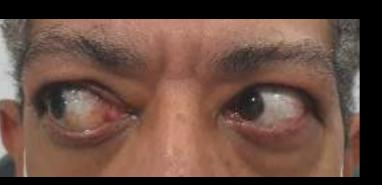

Surgeon mistakenly did a Right MR resection 6 mm, realizing the mistake intra-op, the Rt MR was placed 10 mm behind insertion

This is the picture 6 weeks post op

Ugly scar after right MR advancement