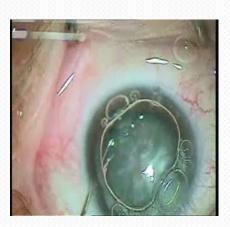

#### Phaco in intumescent cataract

- 2stages capsulorhexis:
- Stain
- Small rhexis 3mm
- Evacuate fluid from posterior compartment
- Enlarge rhexis
- No hydro dissection

2stages capsulorhexis

management

# Spiral and 2 stages rhexsis in intumescent cataract

#### Intumescent cataract

Spiral rhexis

2 stages rhexis