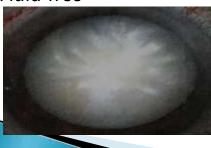

## Types of white senile cataract

- Mature cataract
- Hypermature cataract
- Morganian cataract
- Intumescent cataract

- Color : pearly white , homogenous
- Normotensive[ normal fluid & size]
- Slit lamp: low convexity of anterior capsule, no glistening
- Fluid free

#### Intumescent cataract

- Color : pearly white [various shades]
- Slit lamp: high convexity, glistening of anterior capsule
- Fluid filled , hypertensive
- Large nucl.+ cortex Divide fluid into 2 separated anterior and posterior compartments
- During rherxis posterior fluid may push nucleus forward causing extension