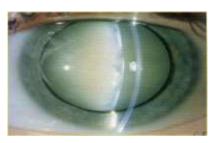

#### Phaco in intumescent cataract

- 2stages capsulorhexis:
- Stain
- Small rhexis 3mm
- Evacuate fluid from posterior compartment
- Enlarge rhexis
- No hydro dissection

2stages capsulorhexis

management

# Spiral and 2 stages rhexsis in intumescent cataract

#### Intumescent cataract

Spiral rhexis

2 stages rhexis