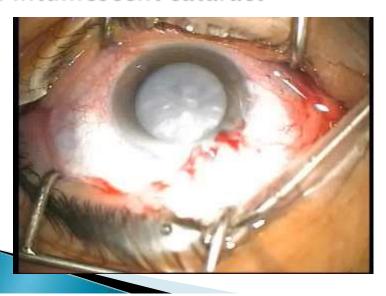

#### Intumescent cataract

- Color : pearly white [various shades]
- Slit lamp: high convexity, glistening of anterior capsule
- Fluid filled , hypertensive
- Large nucl.+ cortex Divide fluid into 2 separated anterior and posterior compartments
- During rherxis posterior fluid may push nucleus forward causing extension

fluid filled,2 separate spaces