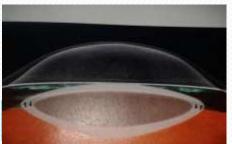

#### Intumescent cataract

- Color : pearly white [various shades]
- Slit lamp: high convexity, glistening of anterior capsule
- Fluid filled , hypertensive
- Large nucl.+ cortex Divide fluid into 2 separated anterior and posterior compartments
- During rherxis posterior fluid may push nucleus forward causing extension

fluid filled,2 separate spaces