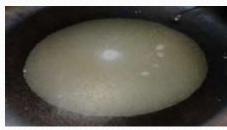

## Types of white senile cataract

- Mature cataract
- Hypermature cataract
- Morganian cataract
- Intumescent cataract

- Color : pearly white , homogenous
- Normotensive[ normal fluid & size]
- Slit lamp: low convexity of anterior capsule, no glistening
- Fluid free

#### Mature cataract

- Surgical management:
- Capsular stain
- Careful hydro dissection
- Multiple nucleus divisions during phaco