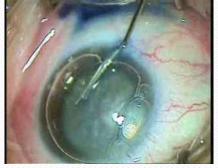

#### Phaco in intumescent cataract

- 2stages capsulorhexis:
- Stain
- Small rhexis 3mm
- Evacuate fluid from posterior compartment
- Enlarge rhexis
- No hydro dissection

2stages capsulorhexis

management

# Spiral and 2 stages rhexsis in intumescent cataract

#### Intumescent cataract

Spiral rhexis

2 stages rhexis