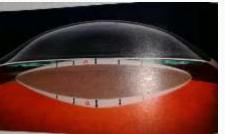

#### Intumescent cataract

- Color : pearly white [various shades]
- Slit lamp: high convexity, glistening of anterior capsule
- Fluid filled , hypertensive
- Large nucl.+ cortex Divide fluid into 2 separated anterior and posterior compartments
- During rherxis posterior fluid may push nucleus forward causing extension

fluid filled,2 separate spaces