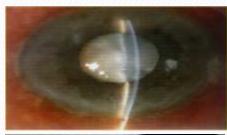

#### Morganian cataract

- Color : homogenous white
- Liquefied cortex into milky soup with movable dark nucleus
- Fluid filled
- Fluid circulate in one continues space
- Capsular puncture : fluid milky cortex fills anterior chamber

Fluid cortex, one cont. space