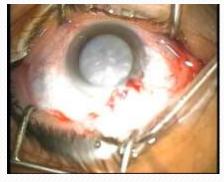

#### Intumescent cataract

- Color : pearly white [various shades]
- Slit lamp: high convexity, glistening of anterior capsule
- Fluid filled , hypertensive
- Large nucl.+ cortex Divide fluid into 2 separated anterior and posterior compartments
- During rherxis posterior fluid may push nucleus forward causing extension

fluid filled,2 separate spaces