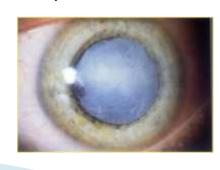

#### Morganian cataract

- Color : homogenous white
- Liquefied cortex into milky soup with movable dark nucleus
- Fluid filled
- Fluid circulate in one continues space
- Capsular puncture : fluid milky cortex fills anterior chamber

Fluid cortex, one cont. space